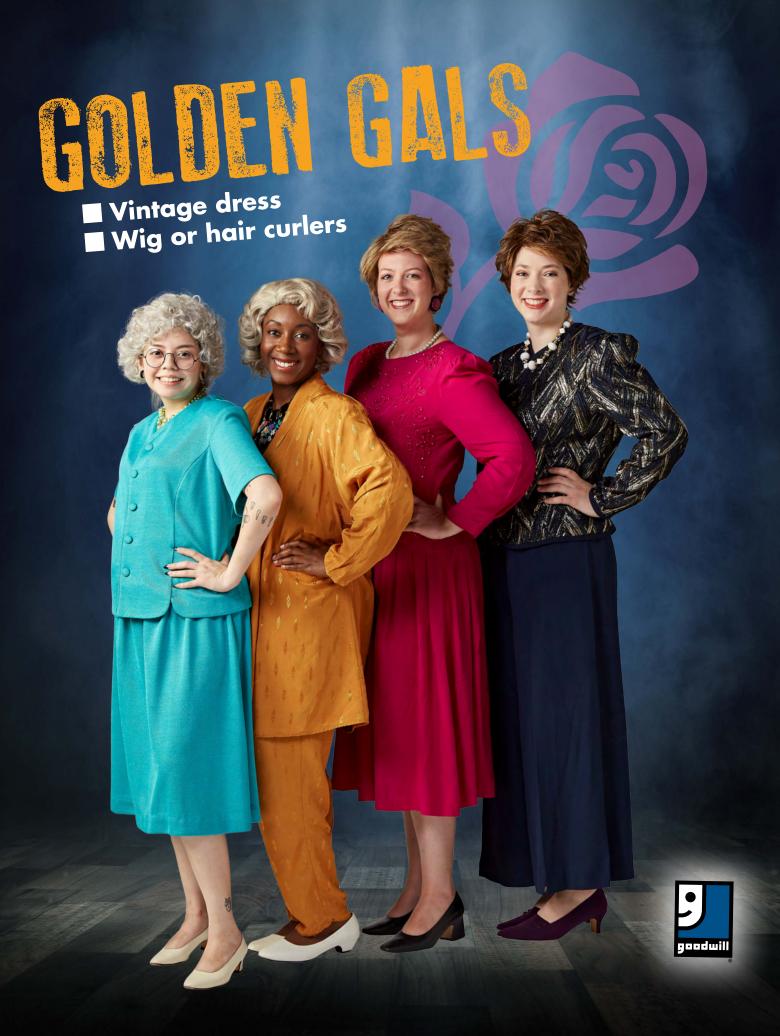

### A A LANGE GATS Raincoat Boots Umbrella Stuffed animals

- Leather boots
- Vest
- **■** Turtleneck

- Red shirt
- Blue skirt Gold belt

Black outfitsAngel, witch & devil accessories