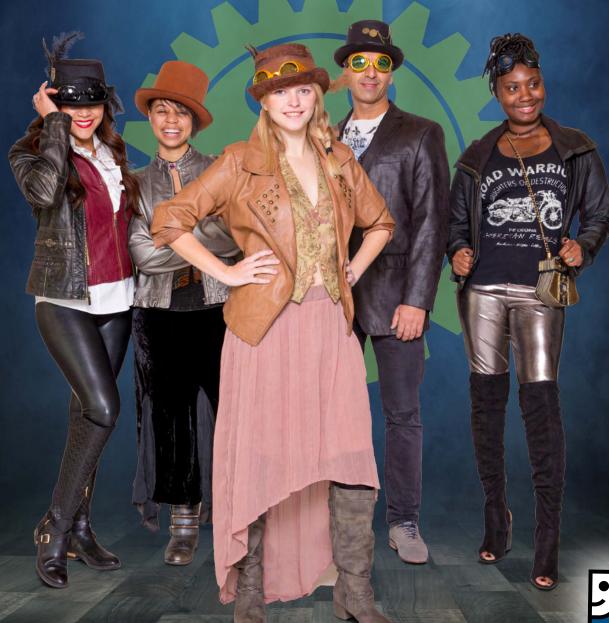

#### ■ Metallic clothing ■ Faux fur ■ Blue and white dress

- Fancy hats
  Goggles
  Leather and lace
  Corsets or waistcoats

- Dark clothes
- Fangs
  Fake blood