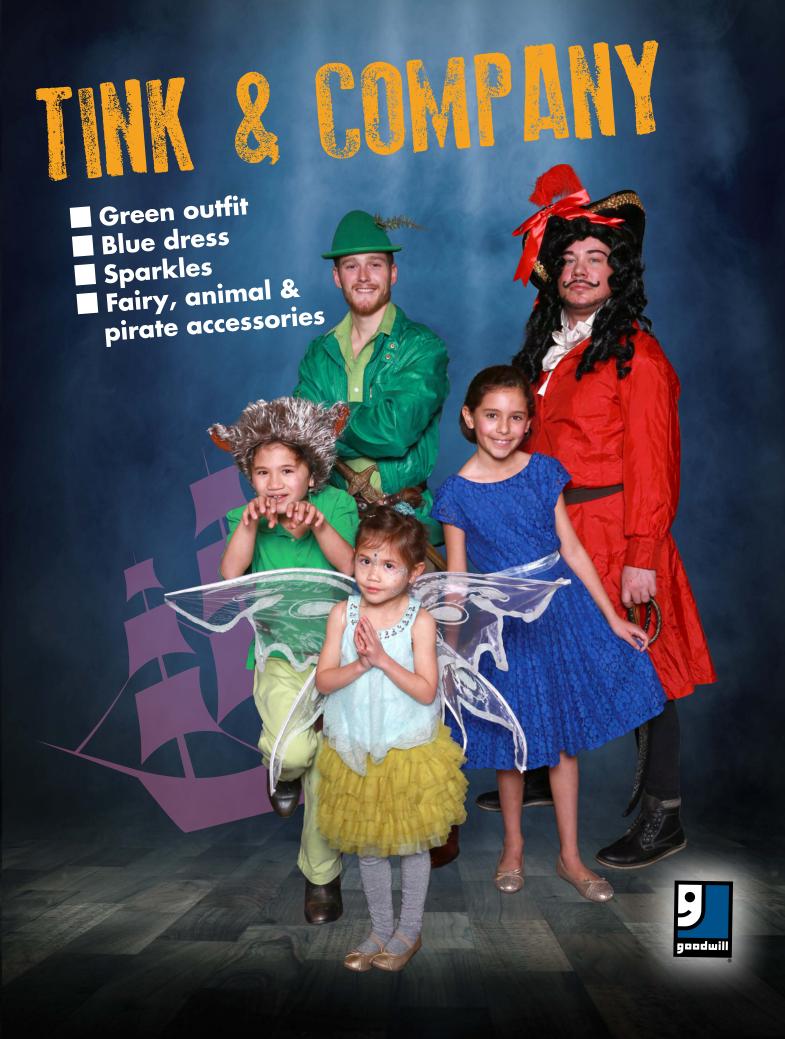

## TO LY GAMES Jumpsuit Tracksuit Suit Masks 456

- Blue dress
- Red ribbon
- Sheer curtains for sleeves