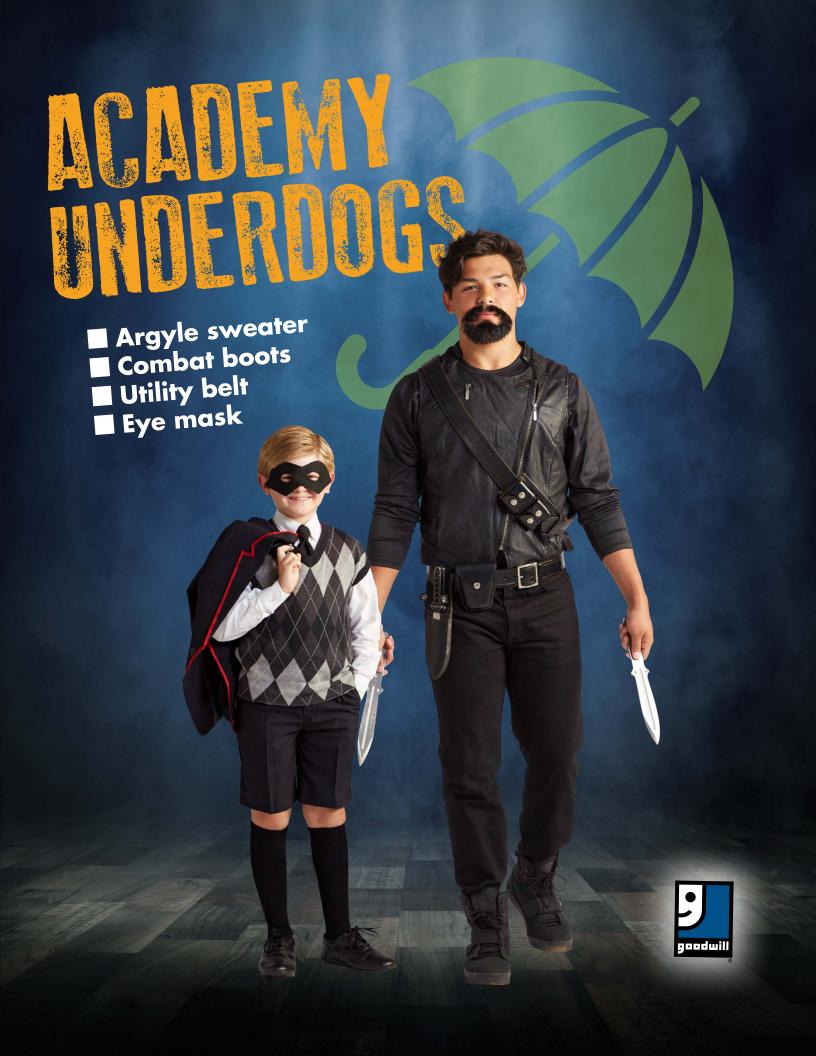

### A A LANGE GATS Raincoat Boots Umbrella Stuffed animals

- Leather boots
- Vest
- **■** Turtleneck

- Red shirt
- Blue skirt Gold belt

Black outfitsAngel, witch & devil accessories