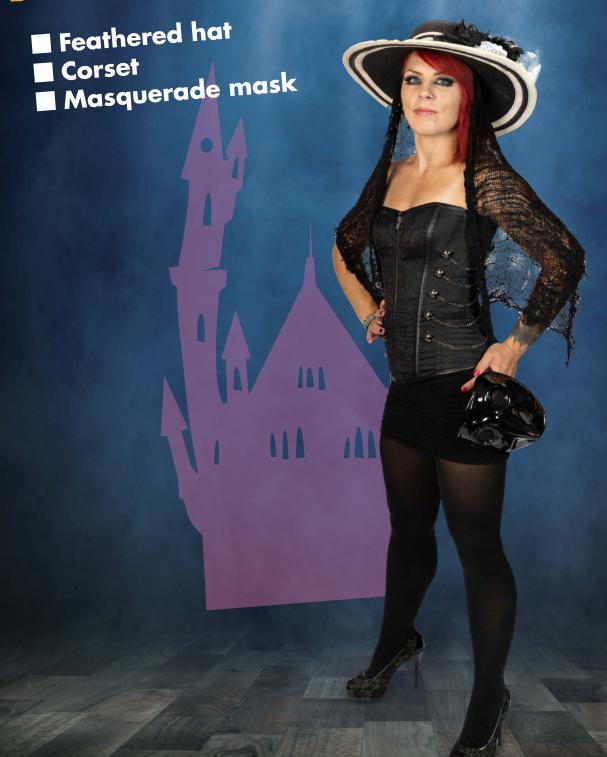

#### ■ Metallic clothing ■ Faux fur ■ Blue and white dress

- Fancy hats
  Goggles
  Leather and lace
  Corsets or waistcoats

- Dark clothes
- Fangs
  Fake blood