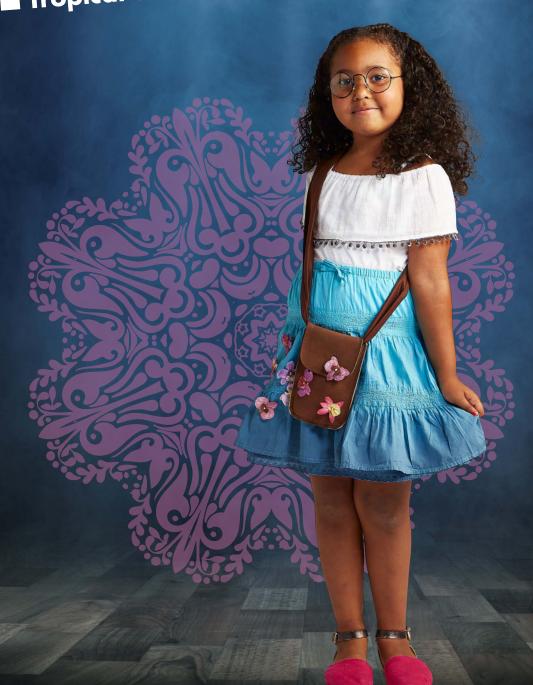

r sleeves













### A A LANGE GATS Raincoat Boots Umbrella Stuffed animals







- Leather boots
- Vest
- **■** Turtleneck

- Red shirt
- Blue skirt Gold belt







Black outfitsAngel, witch & devil accessories



#### ■ Metallic clothing ■ Faux fur ■ Blue and white dress









- Fancy hats
  Goggles
  Leather and lace
  Corsets or waistcoats







- Dark clothes
- Fangs
  Fake blood





### SEILSHLY GOOL

- Red dress
- Red wig Red heels
- Pitchfork and horns



#### DRAGON:

- Green outfit
- DIY wings and mask

#### **UNICORN:**

- White clothes
- Unicorn horn
- Rainbow accessories



#### TOP FLIGHT

- JumpsuitPatchesAviator shades















## 

- Fringed dressDancing shoesFeather headdress
  - Pearls



## 

- Yellow dress
- Green feather boa
- Tropical accessories





# BUTTEN OLIVINA OLIV

- Brown and red outfits
- Cardboard for bread





- Hat Shirt DIY pants DIY shoes



- Plaid shirt Overalls
- Straw hat





## CLACUE DOCTOR







- White jacketRubber glovesGlasses

- Wig or hair gel











## VILLIAN:

- Colorful suit
- Facepaint

## FEMME FATALE:

- Patchwork outfit
- Jester hat



- Bathing suit
  Beach accessories
  Fabric for shark









- Dark suit Sunglasses

■ Badge



goodwill





# Visit goodwillwa.org/halloween for more inspiration.