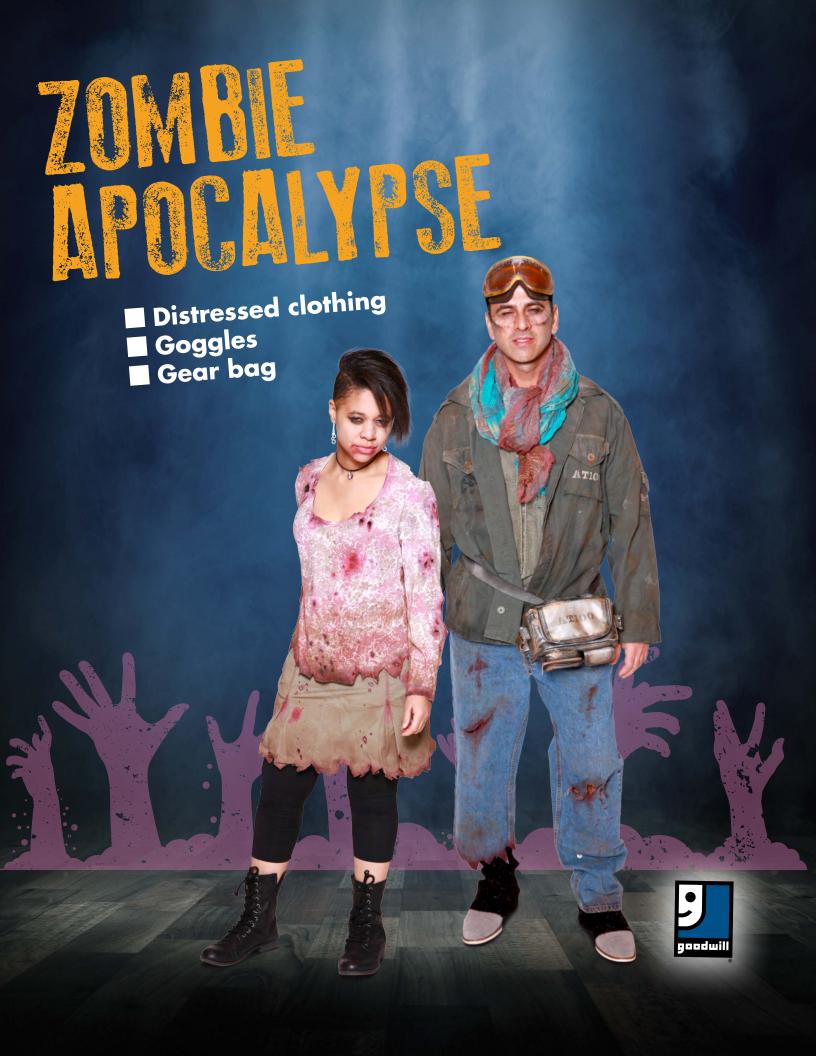

### DESPICABLE DEEDS Goggles Overalls Bald cap Banana goodwill \*Costumes courtesy of Goodwill of the Olympics and Rainier Region (Tacoma, WA)