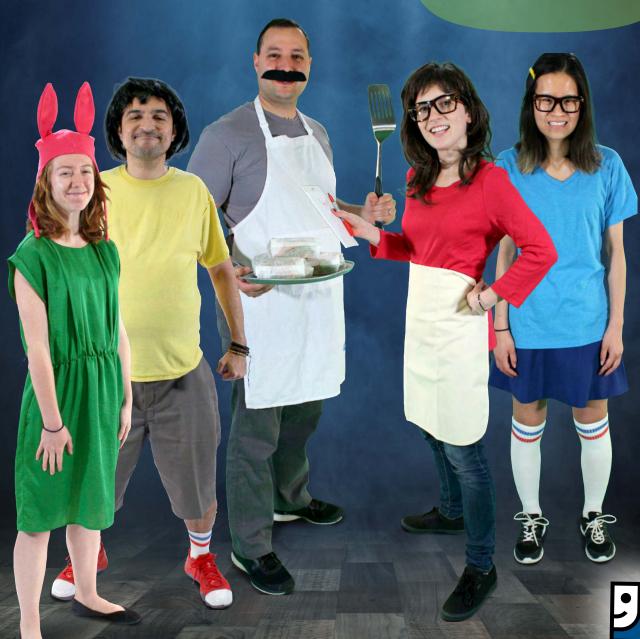

# BUTTEN OLIVINA OLIV

- Brown and red outfits
- Cardboard for bread

- Hat Shirt DIY pants DIY shoes

- Plaid shirt Overalls
- Straw hat