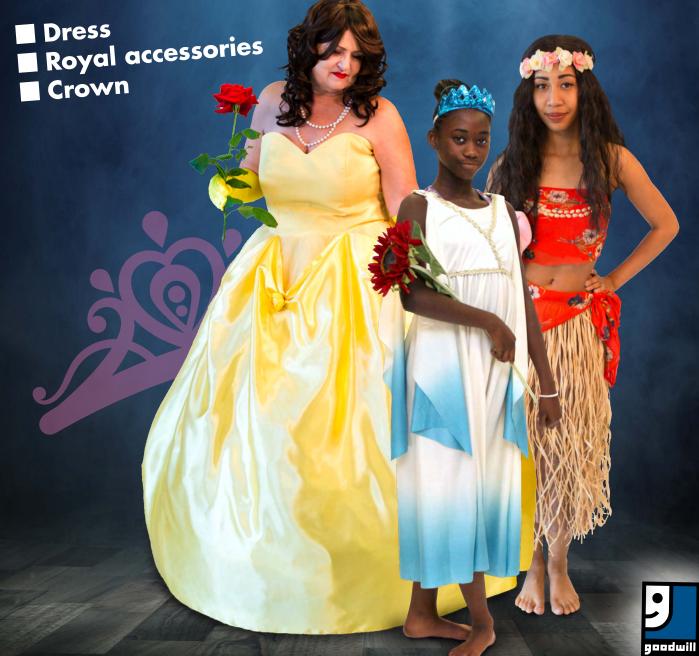

#### GLASS SLIPPEN

- Princess dresses
- Formal attire
- Chic shoes

- Blue dress
  White tights
  Plaid jacket
  Big top hat
  White dress

- **Bunny** ears

- Spiky wig
  Jumpsuit
  Skirt & jacket
  DIY accessories