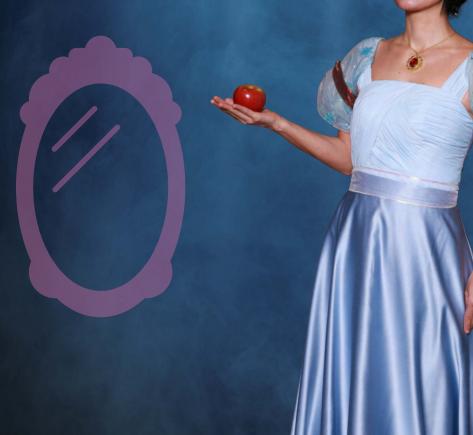

#### GLASS SLIPPEN

- Princess dresses
- Formal attire
- Chic shoes

- Blue dress
  White tights
  Plaid jacket
  Big top hat
  White dress

- **Bunny** ears

- Spiky wig
  Jumpsuit
  Skirt & jacket
  DIY accessories