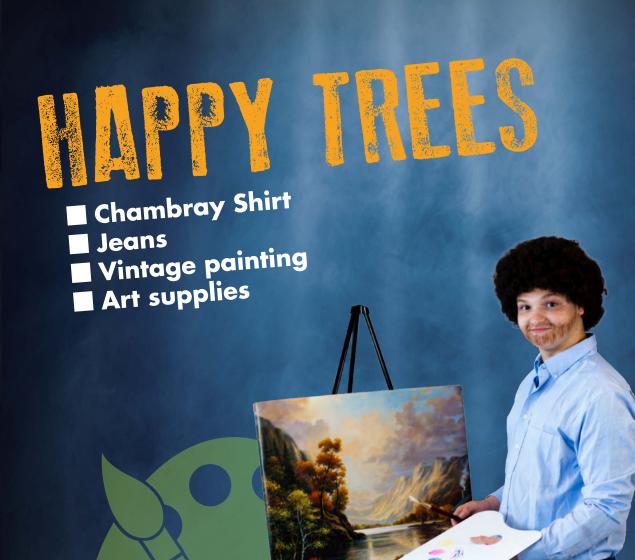

# BUTTEN OLIVINA OLIV

- Brown and red outfits
- Cardboard for bread

- Hat Shirt DIY pants DIY shoes

- Plaid shirt Overalls
- Straw hat