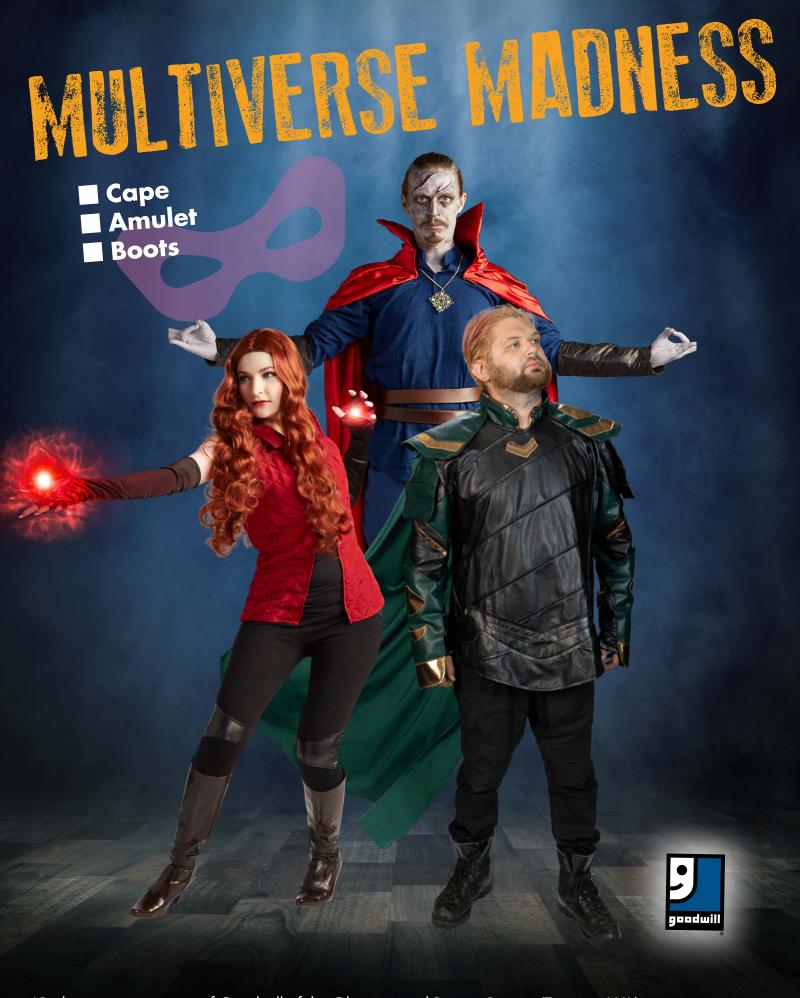

- Princess dresses
- Formal attire
- Chic shoes





- Blue dress
  White tights
  Plaid jacket
  Big top hat
  White dress

- **Bunny** ears



- Spiky wig
  Jumpsuit
  Skirt & jacket
  DIY accessories





### The second secon

- **Denim**
- Vests
- Western dresses
- Collared shirts





#### LINE WILLIAM IN THE RESERVE OF THE PROPERTY OF

- White boots
- Sheet
- DIY white mask















#### licien fl

- Apron
  Made-to-order accessories
  DIY bunny hat





### SPACE REBELS

- Vest
- Cape
- Boots
- Faux fur





## TO LY GAMES Jumpsuit Tracksuit Suit Masks 456









- Blue dress
- Red ribbon
- Sheer curtains for sleeves













### A A LANGE GATS Raincoat Boots Umbrella Stuffed animals







- Leather boots
- Vest
- **■** Turtleneck

- Red shirt
- Blue skirt Gold belt







Black outfitsAngel, witch & devil accessories



#### ■ Metallic clothing ■ Faux fur ■ Blue and white dress









- Fancy hats
  Goggles
  Leather and lace
  Corsets or waistcoats







- Dark clothes
- Fangs
  Fake blood





### SEILSHLY GOOL

- Red dress
- Red wig Red heels
- Pitchfork and horns



#### DRAGON:

- Green outfit
- DIY wings and mask

#### **UNICORN:**

- White clothes
- Unicorn horn
- Rainbow accessories



#### TOP FLIGHT

- JumpsuitPatchesAviator shades















## 

- Fringed dressDancing shoesFeather headdress
  - Pearls



## 

- Yellow dress
- Green feather boa
- Tropical accessories





# BUTTEN OLIVINA OLIV

- Brown and red outfits
- Cardboard for bread





- Hat Shirt DIY pants DIY shoes



- Plaid shirt Overalls
- Straw hat





## CLACUE DOCTOR