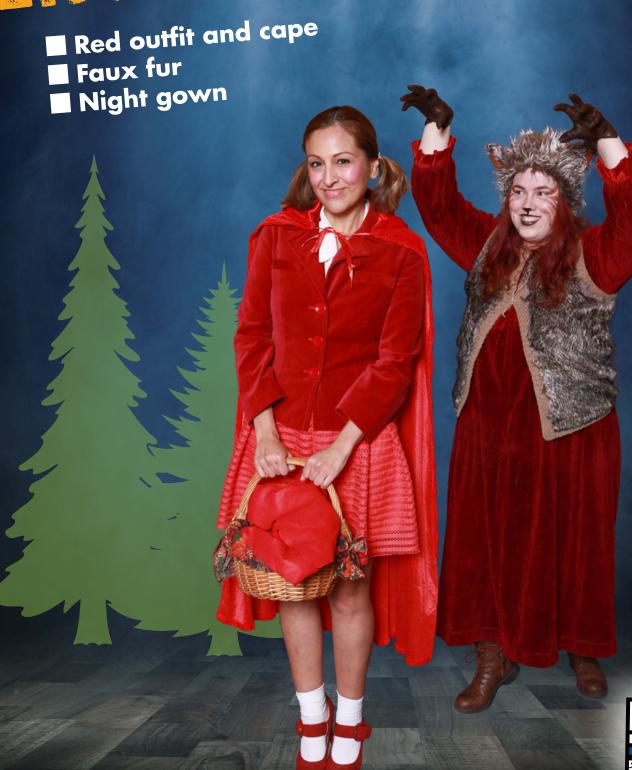

#### GLASS SLIPPEN

- Princess dresses
- Formal attire
- Chic shoes

- Blue dress
  White tights
  Plaid jacket
  Big top hat
  White dress

- **Bunny** ears

- Spiky wig
  Jumpsuit
  Skirt & jacket
  DIY accessories