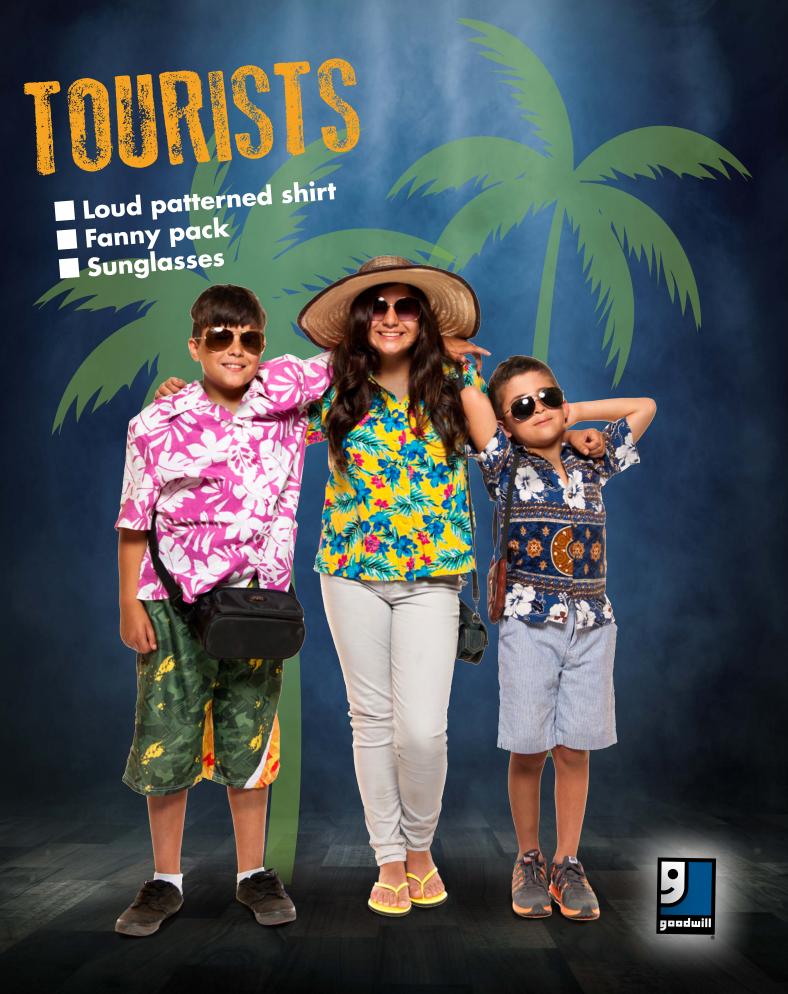

## FEMME FATALE:

- Patchwork outfit
- Jester hat

- Bathing suit
  Beach accessories
  Fabric for shark

- Dark suit Sunglasses

■ Badge

goodwill