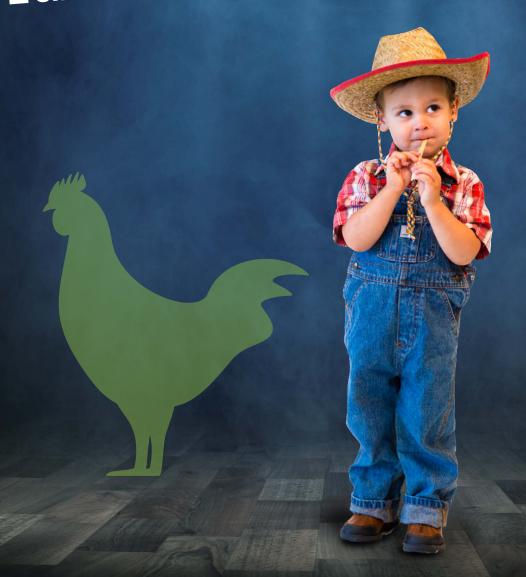

# BUTTEN OLIVINA OLIV

- Brown and red outfits
- Cardboard for bread

- Hat Shirt DIY pants DIY shoes

- Plaid shirt Overalls
- Straw hat