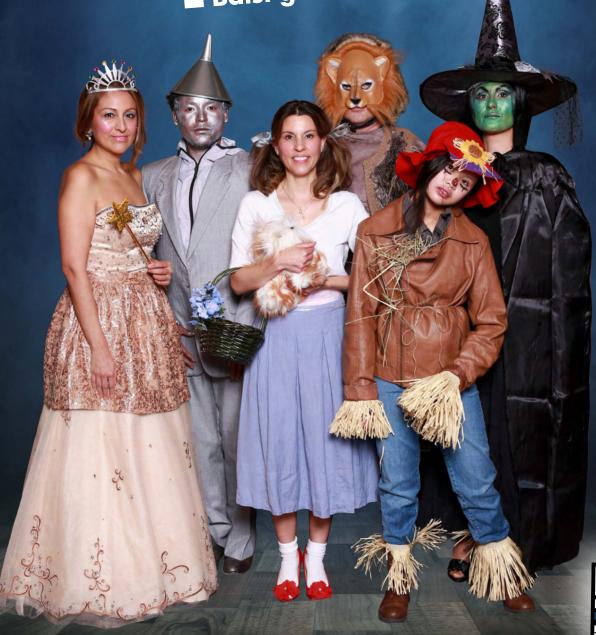

#### GLASS SLIPPEN

- Princess dresses
- Formal attire
- Chic shoes

- Blue dress
  White tights
  Plaid jacket
  Big top hat
  White dress

- **Bunny** ears

- Spiky wig
  Jumpsuit
  Skirt & jacket
  DIY accessories