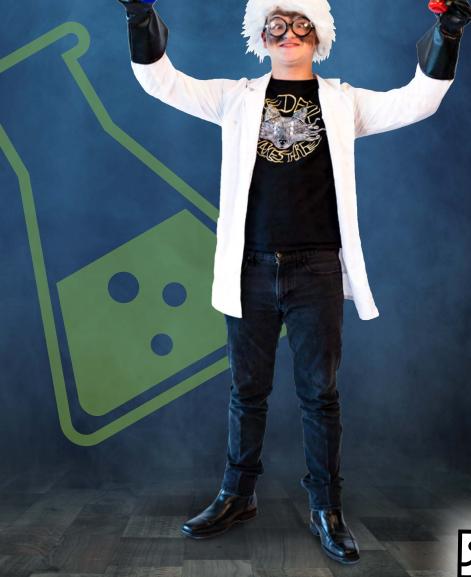

P. Zombie

Q. Scientist

R. Skeleton

S. Ninja

T. Ghost

**U.** Clown

V. Ghoul

W. Hero

## CLACUE DOCTOR

- White jacketRubber glovesGlasses

- Wig or hair gel