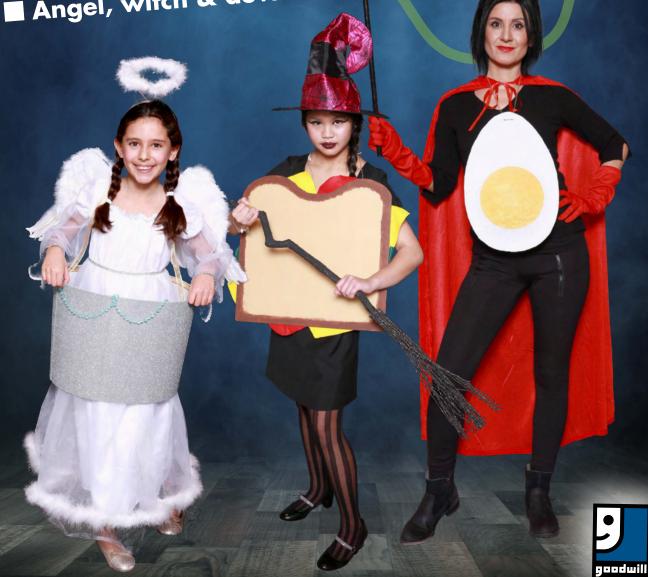

### A A LANGE GATS Raincoat Boots Umbrella Stuffed animals

- Leather boots
- Vest
- **■** Turtleneck

- Red shirt
- Blue skirt Gold belt

Black outfitsAngel, witch & devil accessories

# BUTTEN OLIVINA OLIV

- Brown and red outfits
- Cardboard for bread

- Hat Shirt DIY pants DIY shoes

- Plaid shirt Overalls
- Straw hat