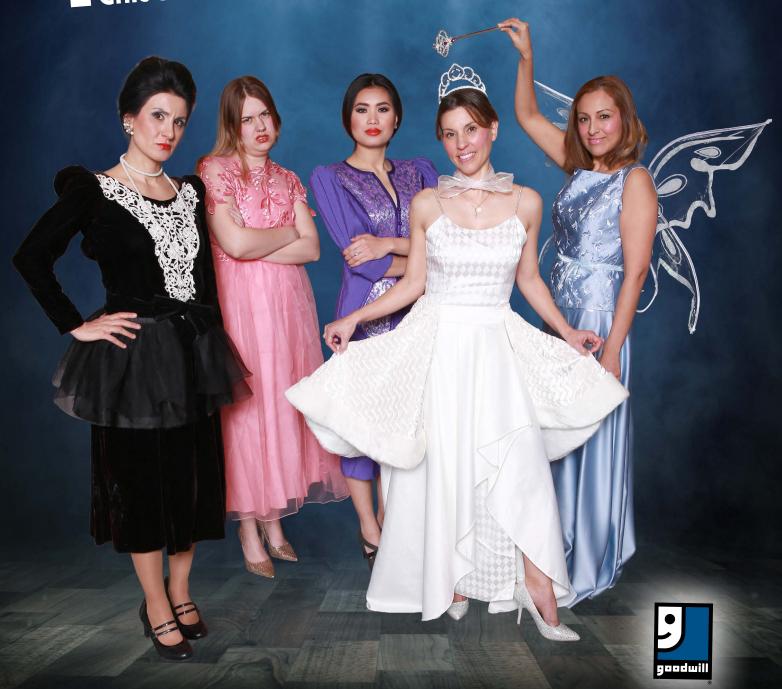

#### GLASS SLIPPEN

- Princess dresses
- Formal attire
- Chic shoes

- Blue dress
  White tights
  Plaid jacket
  Big top hat
  White dress

- **Bunny** ears

- Spiky wig
  Jumpsuit
  Skirt & jacket
  DIY accessories