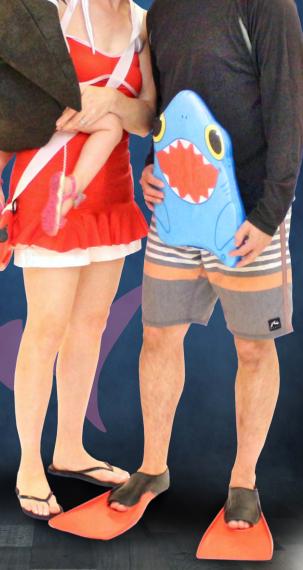

## FEMME FATALE:

- Patchwork outfit
- Jester hat

- Bathing suit
  Beach accessories
  Fabric for shark

- Dark suit Sunglasses

■ Badge

goodwill