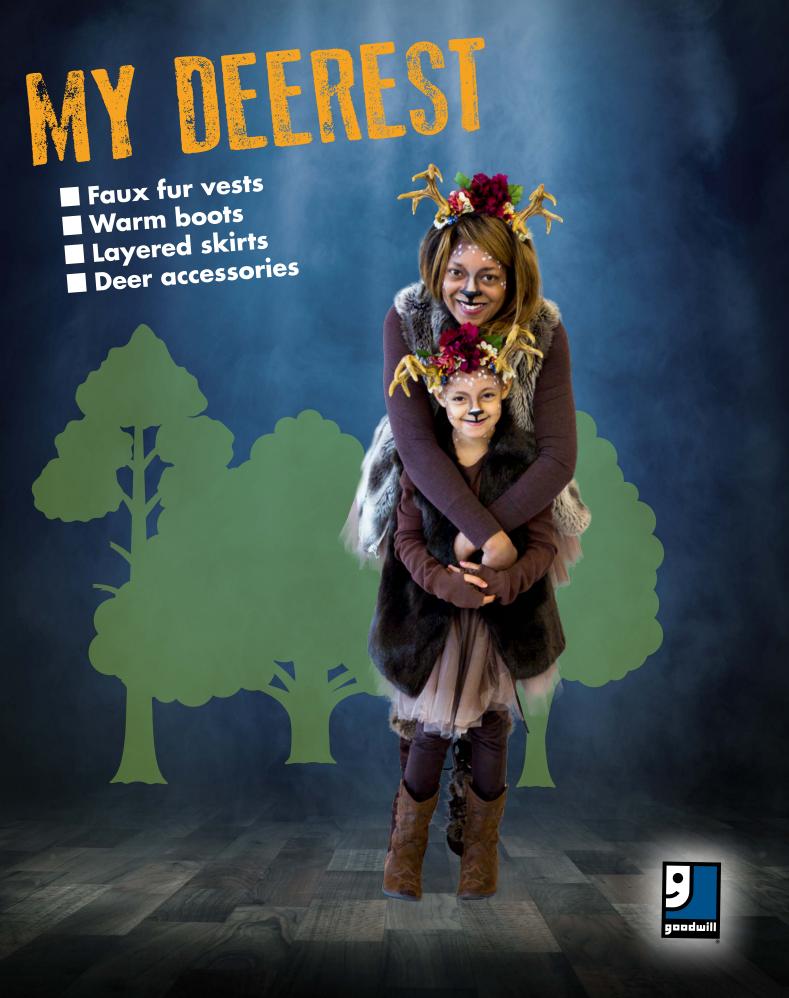

#### GLASS SLIPPEN

- Princess dresses
- Formal attire
- Chic shoes

- Blue dress
  White tights
  Plaid jacket
  Big top hat
  White dress

- **Bunny** ears

- Spiky wig
  Jumpsuit
  Skirt & jacket
  DIY accessories