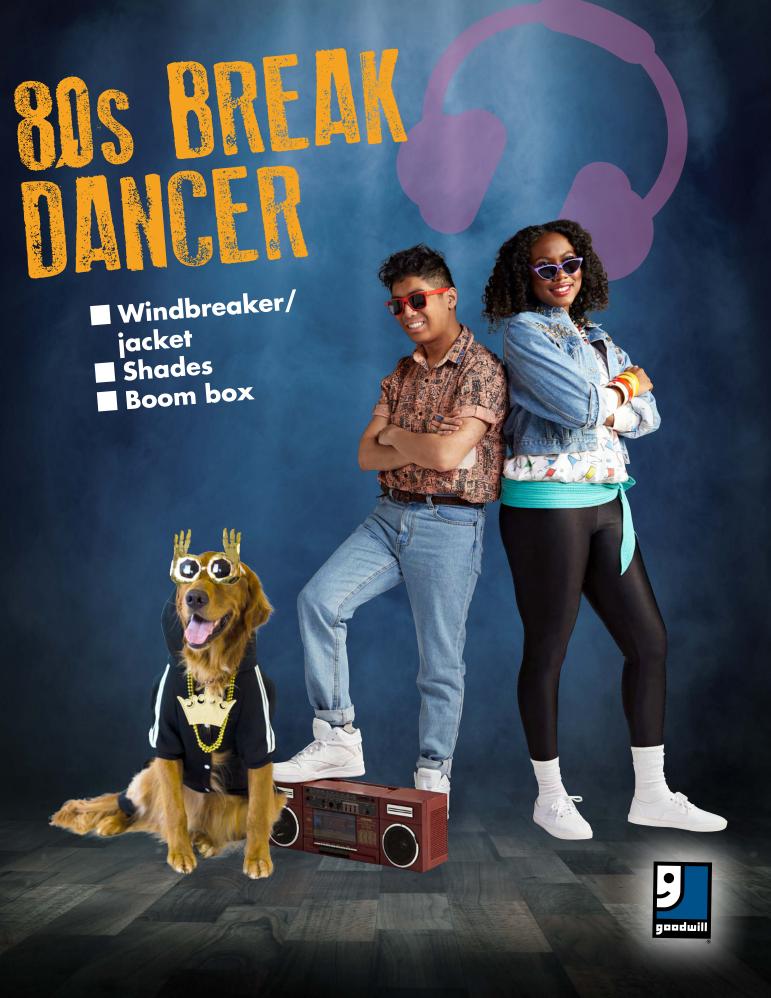

#### INITIALS (PICK 2!)

A. Pirate

B. Witch

C. Bard

D. Dancer

E. Angel

F. Warrior

G. Super Hero