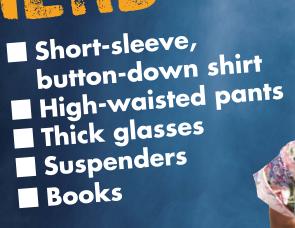

#### INITIALS (PICK 2!)

A. Pirate

B. Witch

C. Bard

D. Dancer

E. Angel

F. Warrior

G. Super Hero

H. Barista

I. Doctor

J. Werewolf

K. Mermaid/Merman

L. Goblin

M. Fairy

N. Vampire

O. Unicorn