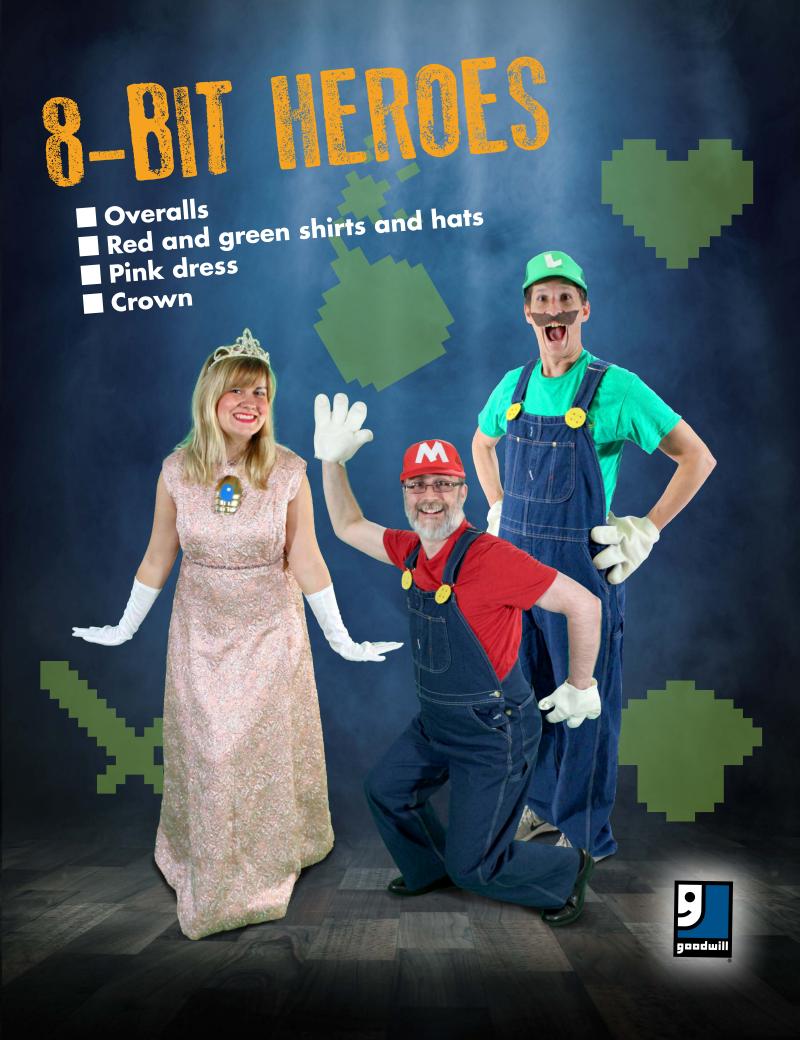

#### INITIALS (PICK 2!)

A. Pirate

B. Witch

C. Bard

D. Dancer

E. Angel

F. Warrior

G. Super Hero

H. Barista

I. Doctor

J. Werewolf

K. Mermaid/Merman

L. Goblin

M. Fairy

N. Vampire

O. Unicorn

P. Zombie

Q. Scientist

R. Skeleton

S. Ninja

T. Ghost

**U.** Clown

V. Ghoul

W. Hero

#### GLASS SLIPPEN

- Princess dresses
- Formal attire
- Chic shoes

- Blue dress
  White tights
  Plaid jacket
  Big top hat
  White dress

- **Bunny** ears

- Spiky wig
  Jumpsuit
  Skirt & jacket
  DIY accessories